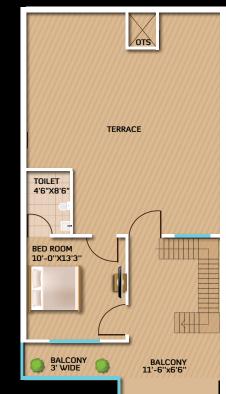

# Mumty Floor Plan Coverd Area: 215 sq ft

TERRACE

BALCONY 10'-4"x5'6"

First Floor Plan Coverd Area: 497 sq ft

BALCONY 3'-4.5" WIDE

BED ROOM 10'-0"x13'3"

0TS 7'-0"x4'-6"

TOILET 7'0"X4