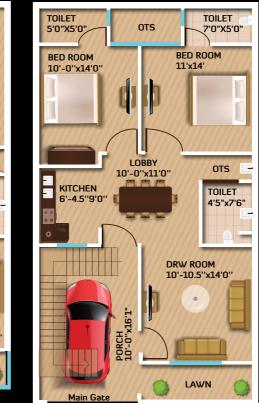

#### First Floor Plan Coverd Area: 476.8 sq ft

#### Ground Floor Plan Coverd Area: 1125 sq ft

#### Mumty Floor Plan Coverd Area: 215 sq ft