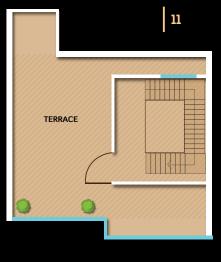

### Ground Floor Plan Coverd Area: 880 sq ft

#### Ground Floor Plan Coverd Area: 905 sq ft