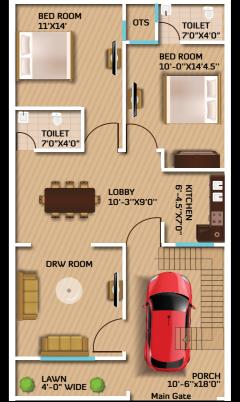

#### Ground Floor Plan Coverd Area: 1100 sq ft

First Floor Plan Coverd Area: 514 sq ft

Centrally located, Urbanaid Uniworld is within the radar of reachability from the major landmarks and metropolitan centers connected by Lucknow metro station and Faizabad highway.