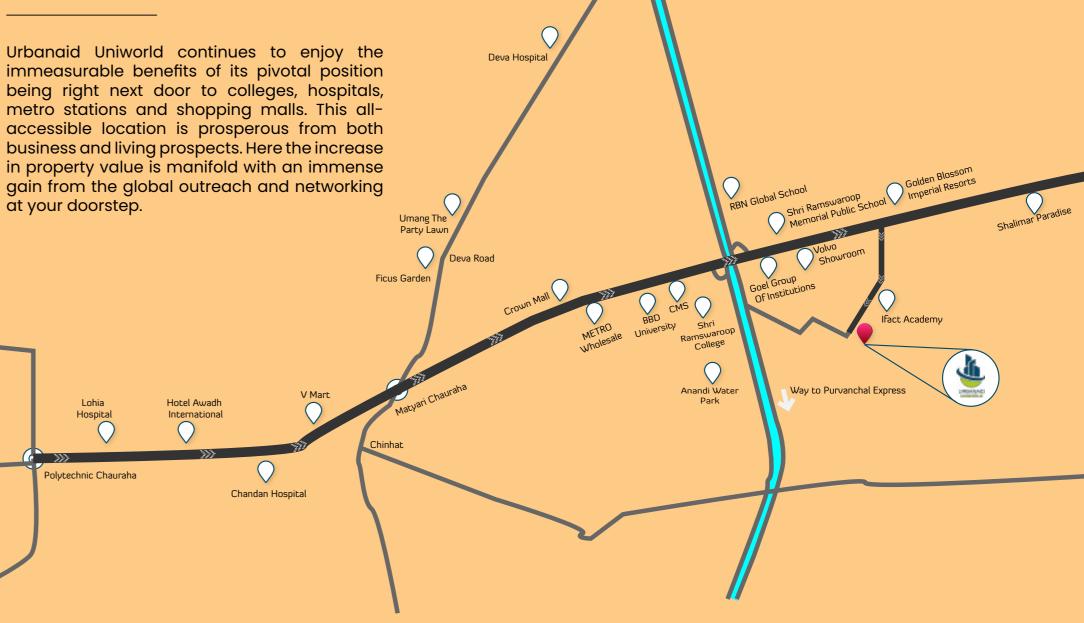

## **Prominant Posiotions** within reachable distance of few minutes\* drive from our project

- BBD University 8
- Hind Institute of Medical Sciences - 2
- Goel Group of Institution 3
- Shri Ramswaroop College of Engineering - 5
- City Montessori School 5
- Millennium School 8
- Crown Mall 8
- Phoenix Palassio Mall 20
- LULU Mall 25
- Wave Mall 14

- Ifact Academy 1
- Break Point Dhaba 5
- Anandi Waterpark 5
- Kisaan Path 2
- Shaheed Path 12
- Kamta Chauraha 12 Safedabad Bus Station - 5
- Awadh Bus Station, Near Shaheed Path - 12
- Shalimar Paradise 4
- Purvanchal Expressway 15
- Chandan Hospital 12
- Goel Hospital 5
- Golden Blossom Imperial Resorts 5

## SITE ADDRESS

Urbanaid Uniworld, Jugguar Railway Station, Near Golden Blossom Imperial Resorts, BBD University

NH-27 Ayodhya (Faizabad) Road.