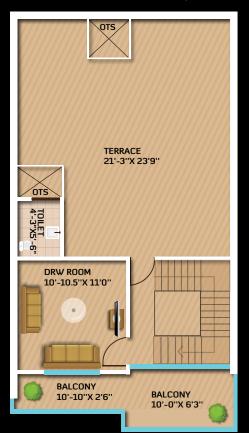

# Mumty Floor Plan Coverd Area: 215 sq ft

TERRACE

BALCONY 10'-4"x5'6"

First Floor Plan Coverd Area: 497 sq ft

BALCONY 3'-4.5" WIDE

BED ROOM 10'-0"x13'3"

0TS 7'-0"x4'-6"

TOILET 7'0"X4