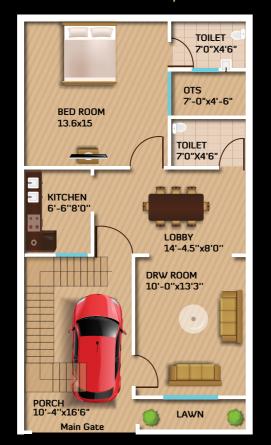

### Ground Floor Plan Coverd Area: 880 sq ft

#### Ground Floor Plan Coverd Area: 905 sq ft

#### Ground Floor Plan Coverd Area: 1125 sq ft

#### Ground Floor Plan Coverd Area: 1100 sq ft

First Floor Plan Coverd Area: 514 sq ft

Centrally located, Urbanaid Uniworld is within the radar of reachability from the major landmarks and metropolitan centers connected by Lucknow metro station and Faizabad highway.