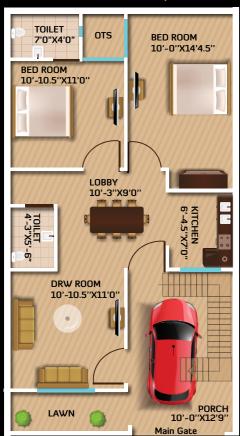

### Ground Floor Plan Coverd Area: 880 sq ft

#### Ground Floor Plan Coverd Area: 905 sq ft

#### Ground Floor Plan Coverd Area: 1125 sq ft

#### Ground Floor Plan Coverd Area: 1100 sq ft

First Floor Plan Coverd Area: 514 sq ft

Centrally located, Urbanaid Uniworld is within the radar of reachability from the major landmarks and metropolitan centers connected by Lucknow metro station and Faizabad highway.