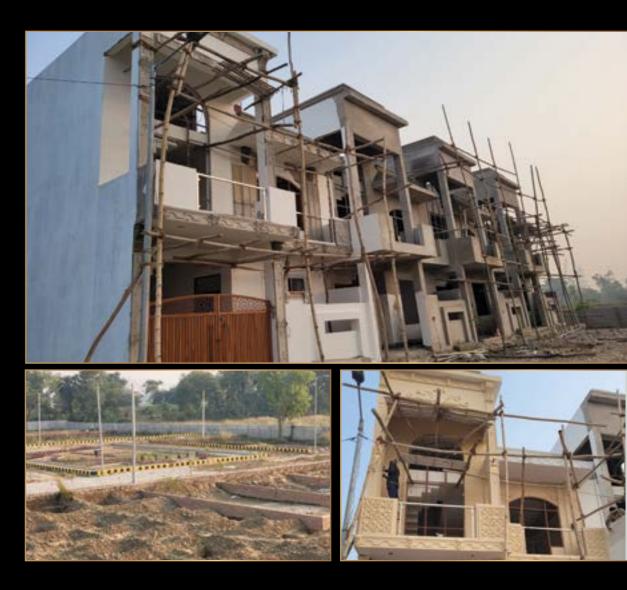

## ORIGINAL PHOTOGRAPHS (05-09-2022)

Construction is in full swing at our site Associated with an elevated and evolutionary lifestyle, Urbanaid Uniworld marks the land features and layouts for extraordinary community infrastructure in a strategic location.

With clear boundaries for plots of various sizes ranging from 880 square feet to 3500 square feet, it spans several acres of an extended covered territory.

The selection and setting of the lavish layout of resources are purely yours to choose from. It allows you to create your oasis in the open spaces so that every day is a treat in the creatively crafted retreat.