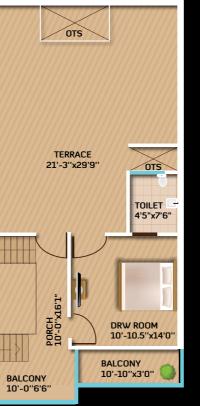

#### First Floor Plan Coverd Area: 384.4 sq ft

### Ground Floor Plan Coverd Area: 880 sq ft