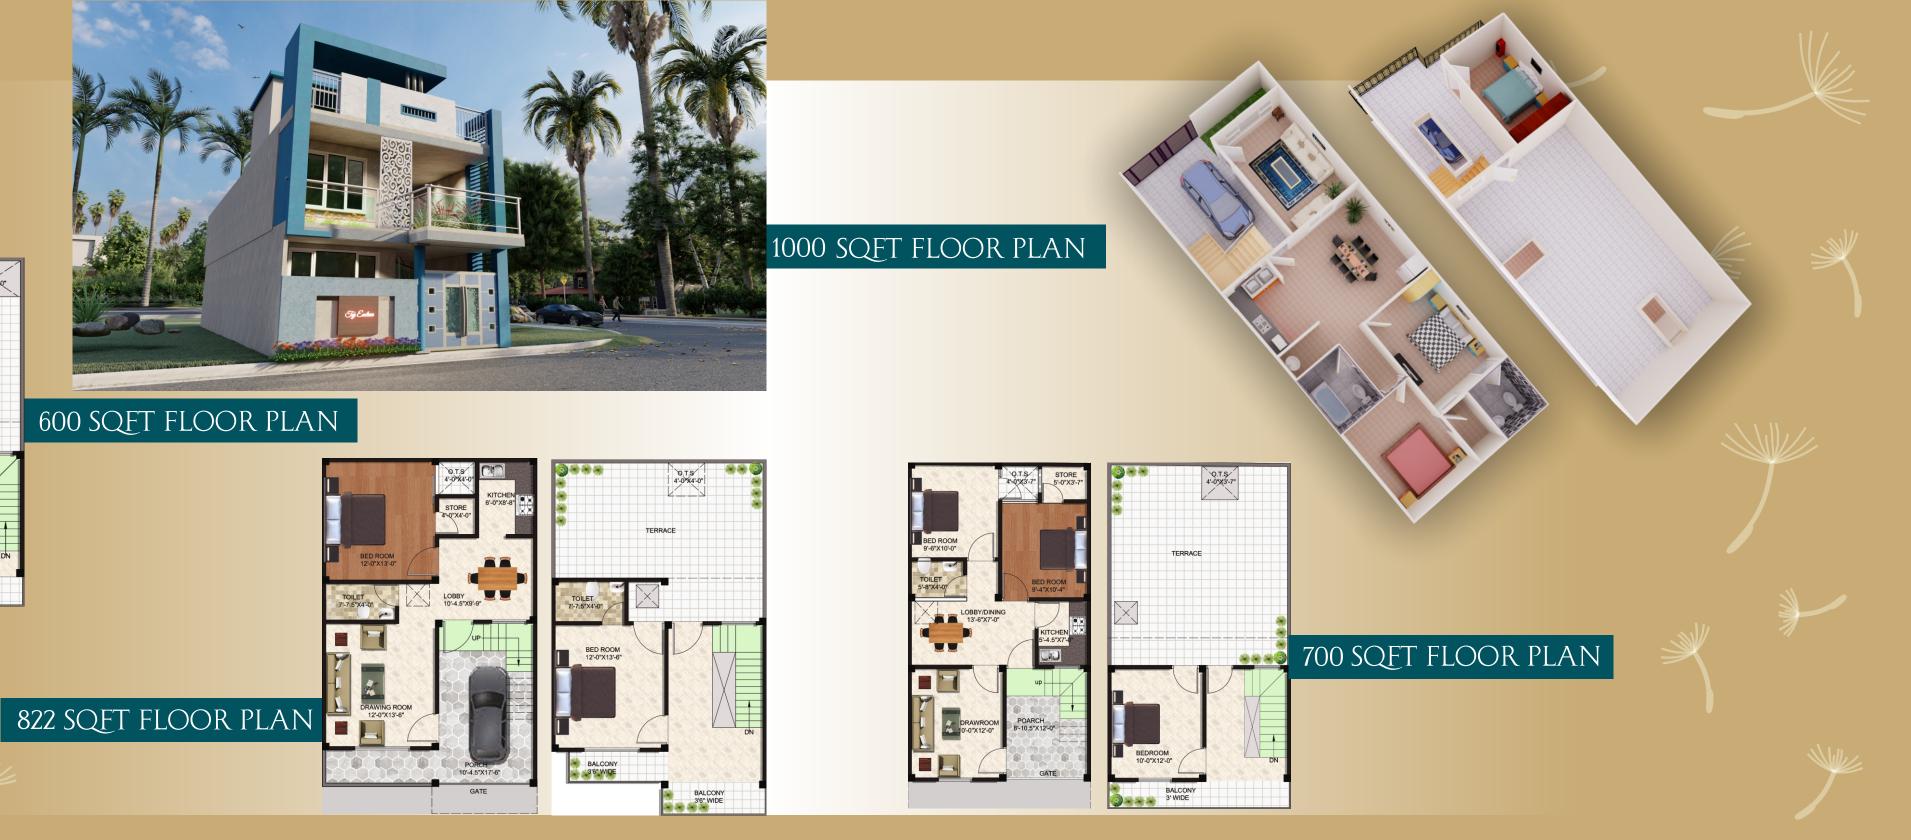

## TAJ ENCLAVE VILLAS

Much awaited affordable housing project, maintaining the same premium quality norms and passion for perfection.Taj Enclave comprises of 2 BHK and 3 BHK Villas that are finely crafted and committed to provide houses with unmatched quality. The Villas are spacious, well ventilated and Vastu compliant.

Located near Agra-Lucknow Expressway in Lucknow, Taj Enclave is inspiring in design, stirring in luxury and enveloped by verdant surroundings. Taj Enclave villas is in troupe with many famous schools, hospitals, shopping destinations and every civic amenity required, so that you spend less time on the road and more athome.

Taj Enclave offers an array of world class amenities such as Villas. Besides that proper safety equipments are installed to ensure that you live safely and happily with your family in these villas near Agra-Lucknow Expressway.

Disclaimer : All above layouts are tentative & are subject to change without any prior notice. This is purely conceptual & constitute no legal offering

The luxurious Villas have spacious interiors giving you a vast opportunity to decorate your dream house as you will.