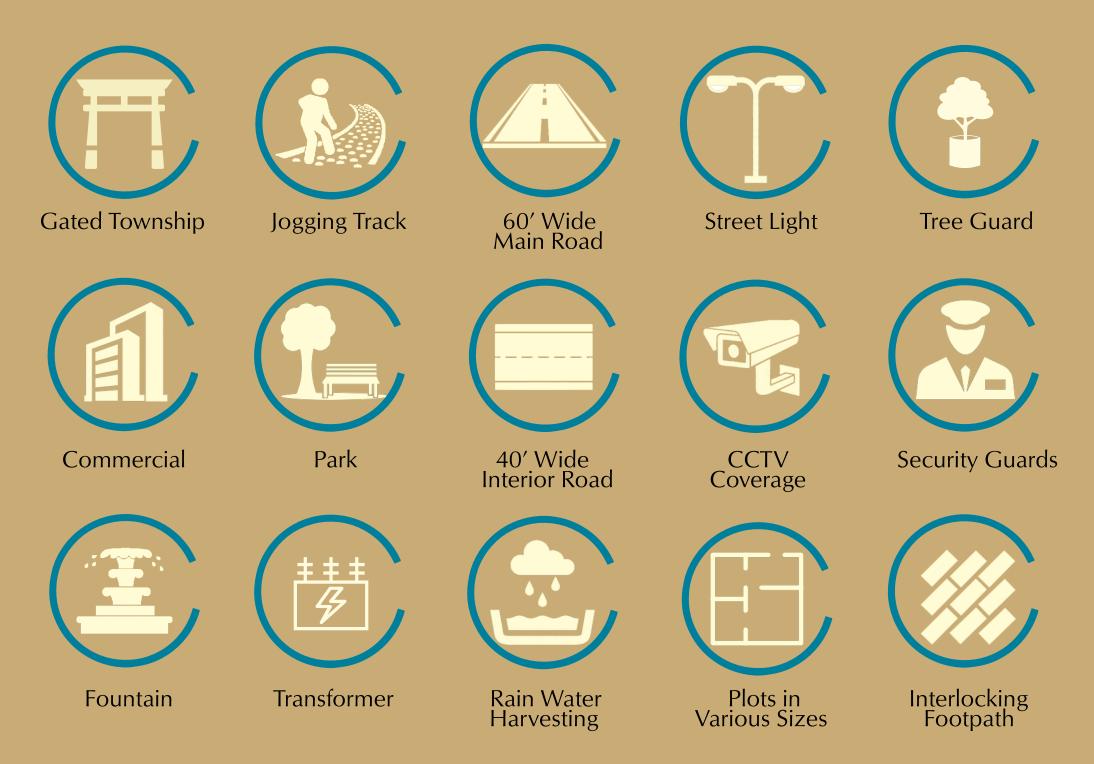

## Amenities

The magnificent gate of the Taj Encave and its broad two way entrance roads speak of its great luxuries facilities. Street Lights, CCTV Cameras, Park with jogging track and playing areas, water supply are some of its amazing features.