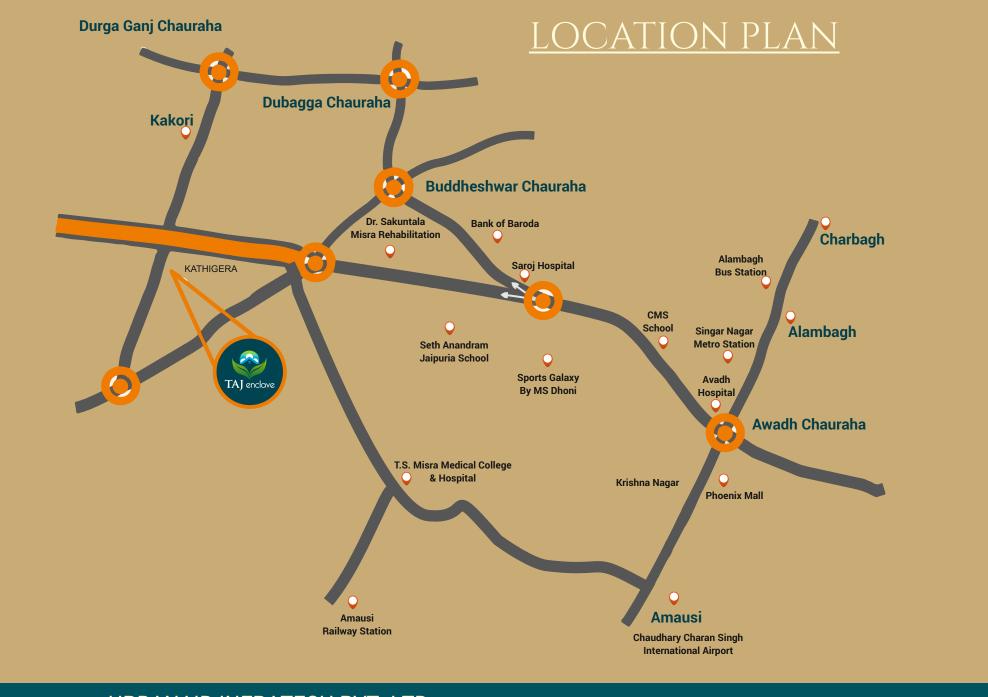

## ABOUT THE PROJECT

Taj ENCLAVE is One of the finest villas and plots project in Lucknow, designed in the finest architecture with modern facilities, it exhibits pleasant harmony of contemporary life and world-class living. Located near Agra-Lucknow Expressway, which connects major cities of Uttar Pradesh to the state capital, Lucknow and city of Taj Mahal, Agra. The location of the township is enhanced by the availability of all important facilities within reach. This includes ATMs, Banks, Seth Anandram Jaipuria School, T.S. Misra Medical College and Hospital, Amausi Railway Station, among others.

Located near Agra-Lucknow Expressway in Lucknow, Taj Enclave is inspiring in design, stirring in luxury and enveloped by verdant surroundings. Taj Enclave villas is in troupe with many famous schools, hospitals, shopping destinations and every civic amenity required, so that you spend less time on the road and more athome.